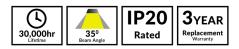

## **Product Features:**

- Interior LED track heads
- Input voltage range: 220-240V AC 50/60Hz
- Housing: polycarbonate gear box, die-cast aluminium
- On/off switch on head to switch individually
- LED chips: Edison HM24 COB LED
- Power factor: 0.9
- CRI: >80
- Suitable for dimming, triac dimmable driver included
- Track can be hung from ceiling with suspension cable (Suspension cable will be available soon)