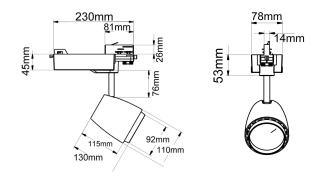

## **Product Features:**

- Interior LED track heads
- Input voltage range: 220-240V AC 50/60Hz
- Housing: polycarbonate gear box, die-cast aluminium
- On/off switch on head to switch individually
- LED chips: Edison HM24 COB LED
- Power factor: 0.9
- CRI: >80
- Suitable for dimming, triac dimmable driver included
- Track can be hung from ceiling with suspension cable (Suspension cable will be available soon)

| Part No. | Description                         | Kelvin | Lumens | Watt | CRI | Carton<br>QTY |
|----------|-------------------------------------|--------|--------|------|-----|---------------|
| TRKBLHDW | 4 WIRE 3 Circuit LED TRACK HEAD BLK | 3000K  | 2172lm | 30W  | >80 | 1/8           |
| TRKBLHDN | 4 WIRE 3 Circuit LED TRACK HEAD BLK | 5000K  | 2242lm | 30W  | >80 | 1/8           |
| TRKWHHDW | 4 WIRE 3 Circuit LED TRACK HEAD WH  | 3000K  | 2172lm | 30W  | >80 | 1/8           |
| TRKWHHDN | 4 WIRE 3 Circuit LED TRACK HEAD WH  | 5000K  | 2242lm | 30W  | >80 | 1/8           |