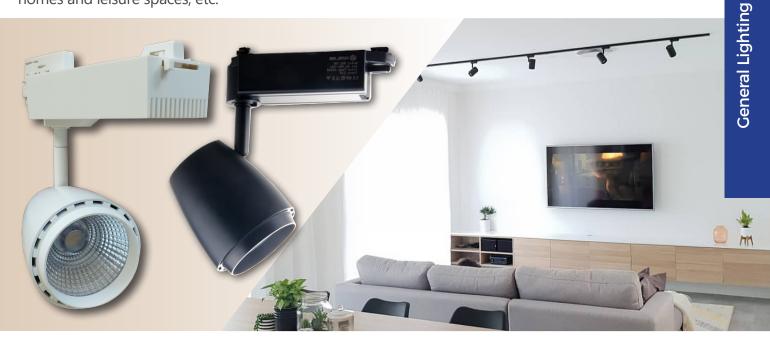

## **LED TRACK LIGHTS**

Suitable for use in convention centres, business centres, offices, hotels, museums, hospitals, boutiques, homes and leisure spaces, etc.

## **Product Features:**

- Interior LED track heads
- Input voltage range: 220-240V AC 50/60Hz
- Housing: polycarbonate gear box, die-cast aluminium
- On/off switch on head to switch individually
- LED chips: Edison HM24 COB LED
- Power factor: 0.9
- CRI: >80
- Suitable for dimming, triac dimmable driver included
- Track can be hung from ceiling with suspension cable (Suspension cable will be available soon)